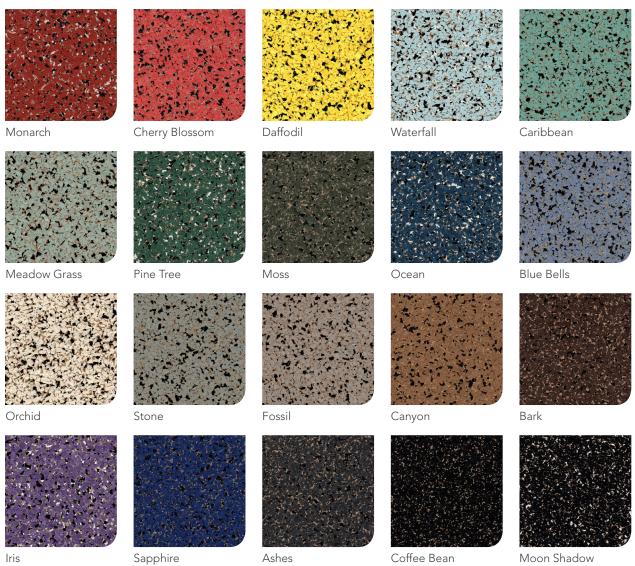

to choose from, Nature's Collection gives you a wide palette to create a unique space with subtle natural tones. Appling a treatment of DinoCoat is recommended for the best finish.

Incorporating cork in our product provides these distinct advantages:

- Added insulation properties
- Produced from a renewable resource
- Natural resistance to mold and mildew
- Unique color blends

#### Features:

- Long life expectancy
- Superior sound and impact absorption
- Easy maintenance
- Renewable content
- High traction
- Improved underfoot comfort
- FloorScore® certified
- Contributes to LEED credits





# **Best Applications:**

- Retail
- Hospitality
- Office spaces
- Lobbies
- Multi use facilities

### Thickness:

• 4mm, 5mm, 6mm, 7 mm, 8 mm

# Warranty:

10-year good workmanship

## Colors: